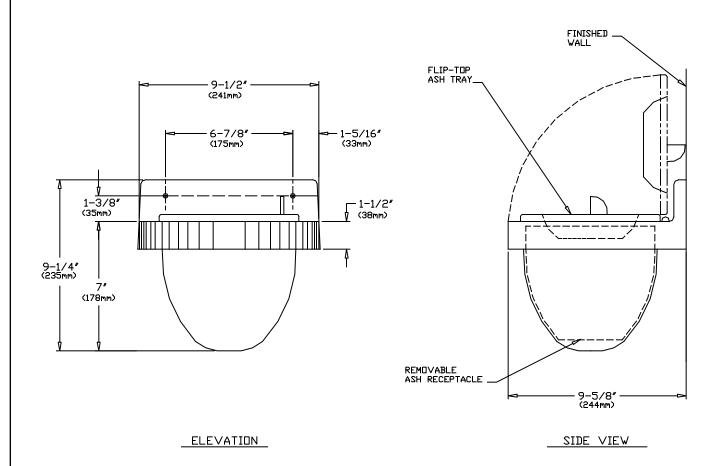

## **SPECIFICATION**

Surface Mounted Ash Urn with Flip Top ashtray shall be fabricated of alloy 18-8 stainless steel, type 304, N°22 gauge. Internal waste container shall be fabricated of aluminum and shall be seamless. Mounting bracket shall be fabricated of clear anodized aluminum. Flip-top ashtray shall be removable. Entire unit shall have a N°4 satin finish.

## OPERATION

Ashes are dumped from ashtray into waste container inside urn by activating trigger on ash-trough. Waste container is emptied manually on cycle determined by maintenance needs. Flip top ashtray is removable for service cleaning.